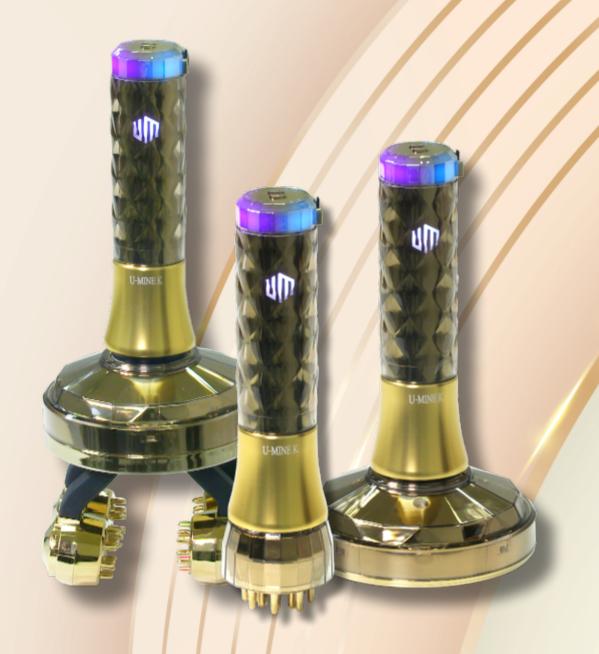

## U-MINE K

# Beauty & Pain Care Combined in One The World's first Microcurrent Amplification System

## For Scalp, Face & Body Care With Special Individual Accessories

## "The World's First All-in-One Beauty Device"

## **U-MINE K Models**

U-MINE K Mini
1 Main Body, 1 K-Bell, 1 Scalp Accessory, 1 Charge
USD 1,500

U-MINE K Semi

1 Main Body, 1 K-Bell, 1 Face & 1 Scalp Accessory,

1 Body K, 1 Charge

USD 2,500

#### **U-MINE K Special**

2 Main Bodies, 2 K-Bell, 1 Magic K, 1 Body K 1 Face & 1 Scalp Accessory, 1 Charge USD 4,000