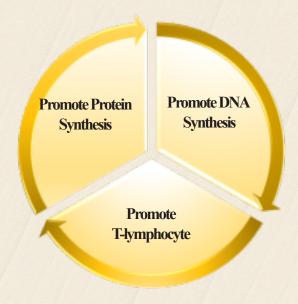

#### **Decreased Protein Synthesis**

Immunity, Diabetes, Cardiovascular Disease