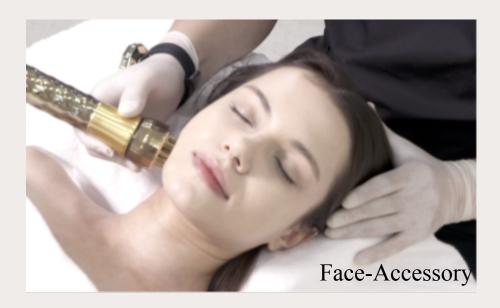

## For Scalp, Face & Body Care With Special Individual Accessories

## "The World's First All-in-One Beauty Device"

# U-MINE K Microcurrent & Solution Absorption

## Solution Absorption

Microcurrent works on the principle that same poles push each other and different poles pull each other.

A method is used to ionize cosmetics into cathodes and anodes, and then naturally absorb them into the skin.