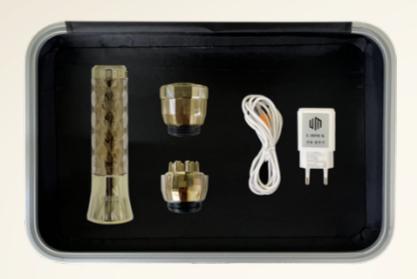

## **U-MINE K Models**

U-MINE K Mini
1 Main Body, 1 K-Bell, 1 Scalp Accessory, 1 Charge
USD 1,500

U-MINE K Semi

1 Main Body, 1 K-Bell, 1 Face & 1 Scalp Accessory,

1 Body K, 1 Charge

USD 2,500