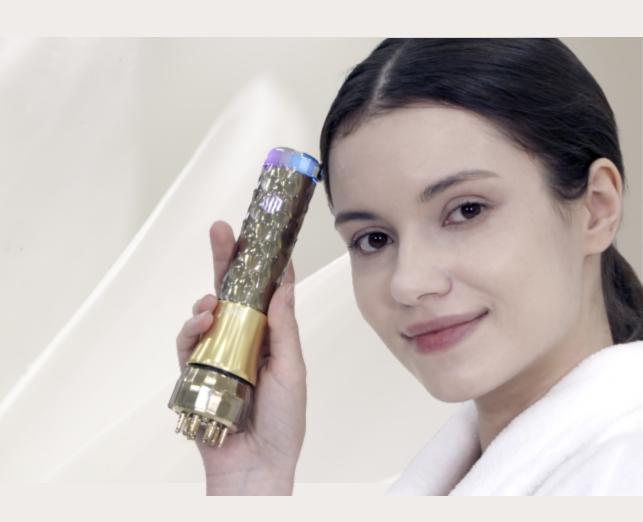

## [Face & Scalp] Devices

- ✓ Face Lifting Effect with Micro-Current & Sonic Vibration
- ✓ Skin Elasticity Effect by Promoting Collagen
- ✓ Excellent Waste Discharge
- ✓ Helps Scalp Blood Circulation to Prevent and Alleviate Hair Loss
- ✓ Prevention and Relief of Insomnia

## Face CareProgram

Cosmetics are absorbed deeply into the skin!

By caring the face line in detail,
you can fill the volume in the skin and
experience a lifting effect.

Slimming & Lifting Care Cheekbone Reduction Care