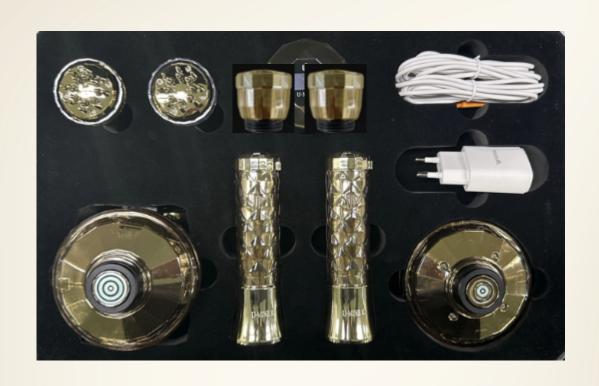

#### **U-MINE K Special**

2 Main Bodies, 2 K-Bell, 1 Magic K, 1 Body K 1 Face & 1 Scalp Accessory, 1 Charge USD 4,000