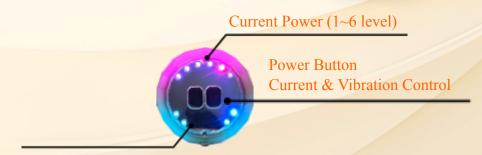

## **U-MINE K Main Body**

Wired and Wireless Use Possible Type C Charger

Sonic Vibration Power