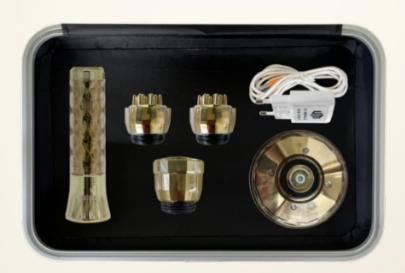

## **U-MINE K Models**

U-MINE K Mini
1 Main Body, 1 K-Bell, 1 Scalp Accessory, 1 Charge
USD 1,500

U-MINE K Semi

1 Main Body, 1 K-Bell, 1 Face & 1 Scalp Accessory,

1 Body K, 1 Charge

USD 2,500