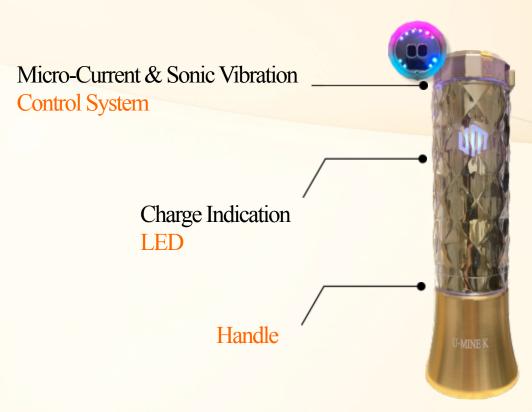

## **U-MINE K Main Body**

Wired and Wireless Use Possible Type C Charger

Sonic Vibration Power

## U-MINE KOREA's Special Technical Know-How U-MINE K Accessories

Easy to replace accessories with easy assembly

Accessory Function Special Functions given to Each Accessory