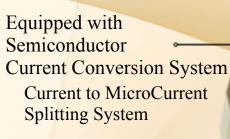

# U-MINE K Microcurrent & Solution Absorption

## Solution Absorption

Microcurrent works on the principle that same poles push each other and different poles pull each other.

A method is used to ionize cosmetics into cathodes and anodes, and then naturally absorb them into the skin.