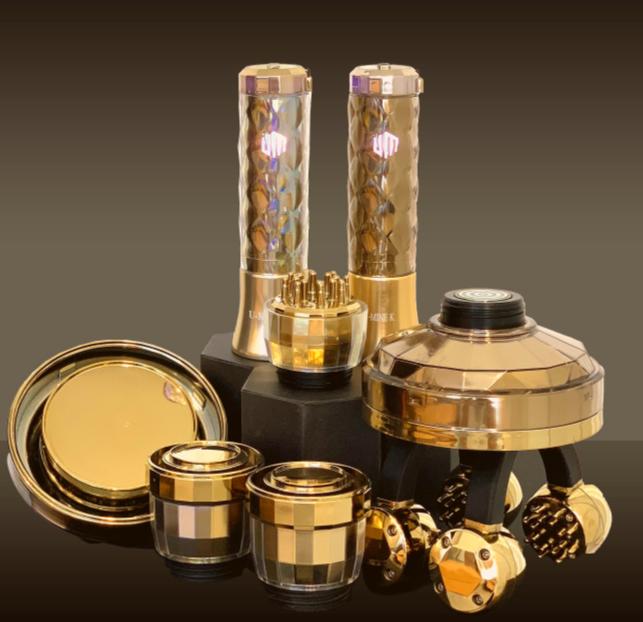

## **U-MINE K Main Body**

Wired and Wireless Use Possible Type C Charger

Sonic Vibration Power

## U-MINE KOREA's Special Technical Know-How U-MINE K Accessories

Easy to replace accessories with easy assembly

Accessory Function Special Functions given to Each Accessory

## **U-MINE K Models**

U-MINE K Mini
1 Main Body, 1 K-Bell, 1 Scalp Accessory, 1 Charge
USD 1,500

U-MINE K Semi

1 Main Body, 1 K-Bell, 1 Face & 1 Scalp Accessory,

1 Body K, 1 Charge

USD 2,500

#### **U-MINE K Special**

2 Main Bodies, 2 K-Bell, 1 Magic K, 1 Body K 1 Face & 1 Scalp Accessory, 1 Charge USD 4,000