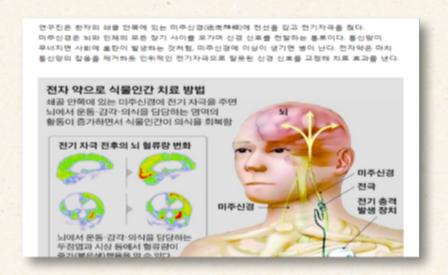

00%!** 

# U-MINE K Microcurrent & Solution Absorption



## Solution Absorption



Microcurrent works on the principle that same poles push each other and different poles pull each other.

A method is used to ionize cosmetics into cathodes and anodes, and then naturally absorb them into the skin.

# U-MINE K Microcurrent & Pain Care



## **Pain Care**

Diseases occur due to abnormalities in the potentials formed in the inner and outer membranes of cells in the body.



# Paper on the Effects of Micro-Current on the Body



The Effects of Micro-Current on knee pain and arthritis



The Effects of Micro-Current on Stimulating Children's Growth Points



The Effects of Micro-Current on Stress Hormones

The Effects of Micro-Current on Chronic Pain

## **Articles on MicroCurrent Effects**







## [Face & Scalp] Devices



- ✓ Face Lifting Effect with Micro-Current & Sonic Vibration
- ✓ Skin Elasticity Effect by Promoting Collagen
- ✓ Excellent Waste Discharge
- ✓ Helps Scalp Blood Circulation to Prevent and Alleviate Hair Loss
- ✓ Prevention and Relief of Insomnia







- ✓ Damaged Nerve Recovery
- ✓ Visceral Fat Care & Diet Effects
- ✓ Sagging Muscle Lifting Effects
- ✓ Removal of Waste Product
- & Supply of Cell ATP

U-MIN







√ Four Ergonomically Designed Feet

✓ Visceral Fat Care & Diet Effects

✓ Body Slimming & Skin Lifting

✓ Care for Women's & Men's issues





## [K-Bell] Device



- ✓ Excellent Effects on Pain Care with Micro-Current & Sonic Vibration
- ✓ Discharge of Waste through Suction System
- ✓ Powerful Muscle Relaxation Pain Reduction Effect
- √ Home Car