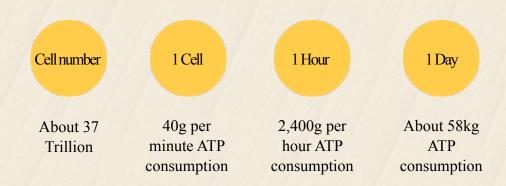

Increased ATP (adenosine triphosphate)

ATP, the source of energy for all cells, increases by 500% and it is excellent for removing waste products.

## Increase ATP by 500% with U-Mine K

ATP uses the energy contained in food to help cells complete their functions. It is the source of energy within cells that converts all necessary energy.

This molecule serves to transport energy.

It is present in cells of all body parts such as muscles, skin, brain, etc.

ATP is responsible for promoting cellular energy production processes.

ATP deficiency causes wrinkles and dryness on the skin when proteins stored in muscles are used to generate ATP.

**U-Mine K can increase ATP by 500%!** 