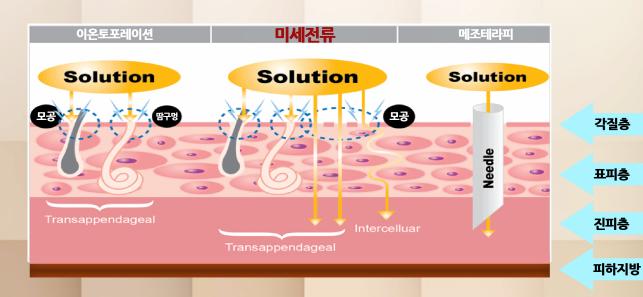

# U-MINE K Microcurrent & Solution Absorption

## Solution Absorption

Microcurrent works on the principle that same poles push each other and different poles pull each other.

A method is used to ionize cosmetics into cathodes and anodes, and then naturally absorb them into the skin.

# U-MINE K Microcurrent & Pain Care

## **Pain Care**

Diseases occur due to abnormalities in the potentials formed in the inner and outer membranes of cells in the body.